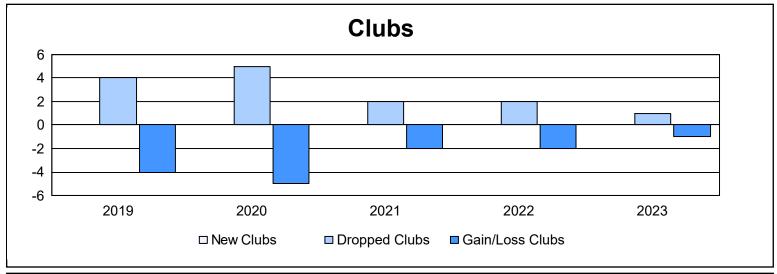

District 107 E As of June 2023 Cumulative

| Year      | New<br>Clubs | Dropped<br>Clubs | Gain/<br>Loss<br>Clubs | New<br>Members | Charter<br>Members | Reinstate<br>Members | Transfer<br>Members | Total<br>Member<br>Added | Total<br>Members<br>Dropped | Gain/<br>Loss<br>Members |
|-----------|--------------|------------------|------------------------|----------------|--------------------|----------------------|---------------------|--------------------------|-----------------------------|--------------------------|
| 2018-2019 | 0            | 4                | -4                     | 66             | 7                  | 0                    | 14                  | 87                       | 178                         | -91                      |
| 2019-2020 | 0            | 5                | -5                     | 40             | 1                  | 1                    | 4                   | 46                       | 186                         | -140                     |
| 2020-2021 | 0            | 2                | -2                     | 48             | 1                  | 1                    | 14                  | 64                       | 185                         | -121                     |
| 2021-2022 | 0            | 2                | -2                     | 50             | 0                  | 0                    | 3                   | 53                       | 136                         | -83                      |
| 2022-2023 | 0            | 1                | -1                     | 49             | 1                  | 0                    | 4                   | 54                       | 106                         | -52                      |
| Average   | 0            | 3                | -3                     | 51             | 2                  | 0                    | 8                   | 61                       | 158                         | -97                      |