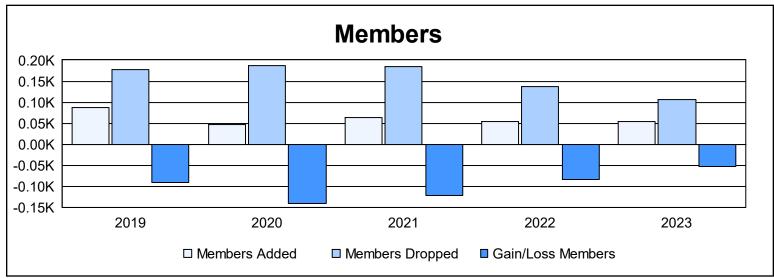

District 107 E As of June 2023 Cumulative

| Year      | New<br>Clubs | Dropped<br>Clubs | Gain/<br>Loss<br>Clubs | New<br>Members | Charter<br>Members | Reinstate<br>Members | Transfer<br>Members | Total<br>Member<br>Added | Total<br>Members<br>Dropped | Gain/<br>Loss<br>Members |
|-----------|--------------|------------------|------------------------|----------------|--------------------|----------------------|---------------------|--------------------------|-----------------------------|--------------------------|
| 2018-2019 | 0            | 4                | -4                     | 66             | 7                  | 0                    | 14                  | 87                       | 178                         | -91                      |
| 2019-2020 | 0            | 5                | -5                     | 40             | 1                  | 1                    | 4                   | 46                       | 186                         | -140                     |
| 2020-2021 | 0            | 2                | -2                     | 48             | 1                  | 1                    | 14                  | 64                       | 185                         | -121                     |
| 2021-2022 | 0            | 2                | -2                     | 50             | 0                  | 0                    | 3                   | 53                       | 136                         | -83                      |
| 2022-2023 | 0            | 1                | -1                     | 49             | 1                  | 0                    | 4                   | 54                       | 106                         | -52                      |
| Average   | 0            | 3                | -3                     | 51             | 2                  | 0                    | 8                   | 61                       | 158                         | -97                      |